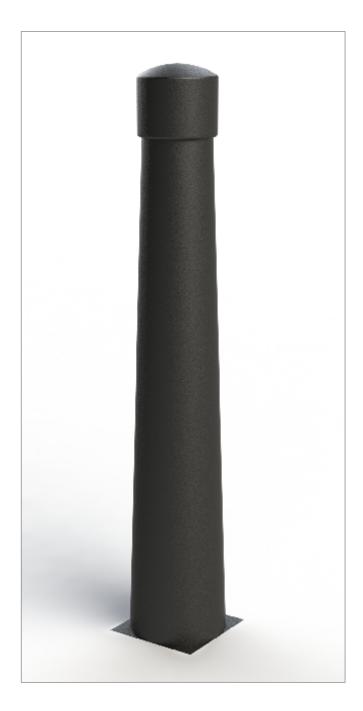

## Cast Iron Bollards | ASF 115

**Material:** 

Standard Finish: Optional Finish:

**Adaptations:** 

Reflective Bands: Ram Raid Options: Logos / Coats of Arms: 100% recycled, engineering grade 250 cast iron or any grade of ductile cast iron