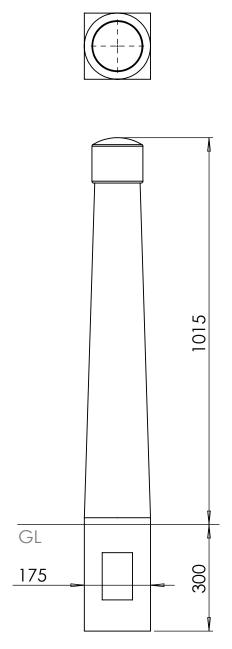

1:10

## Cast Iron Bollards | ASF 115

**Material:** 

Standard Finish: Optional Finish:

**Adaptations:** 

Reflective Bands: Ram Raid Options: Logos / Coats of Arms: 100% recycled, engineering grade 250 cast iron or any grade of ductile cast iron

Zinc rich primer and metal shield top coat

Bollards are available polyester powder coated. Embellishments, rings and features can be hand painted in a contrasting colour

Bollards supplied root fixed as standard, but can also be supplied removable or as fold down ASF 650 trough bollards

Reflective bands can be applied in white, red or yellow

Internal thick walled steel sleeves can be used to provide additional ram raid resistance

Logos, embelms, coats of Arms etc. can be cast onto the side of the bollards on request